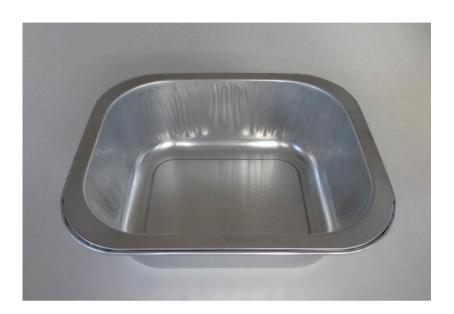

Foil Reference

320SPLHTP

| top out (mm)                | top in (mm) | base (mm)                       | height (mm) | capacity (cc) |
|-----------------------------|-------------|---------------------------------|-------------|---------------|
| 150 x 125                   | 132 x 107   | 119 x 94                        | 50          | 550           |
| <b>Specifications</b>       |             |                                 |             |               |
| Туре                        |             | Rectangular Smoothwall Tray     |             |               |
| Flange Style                |             | Rolled Edge                     |             |               |
| Base Style                  |             | Plain                           |             |               |
| Material                    |             | Smoothwall Foil Container Strip |             |               |
| Gauge (micron)              |             | 100                             |             |               |
| Metal Weight/1000 (kgs)     |             | 9.91                            |             |               |
| <b>Quantity Per Case</b>    |             | 900                             |             |               |
| Cases Per Layer / Pallet    |             | 9 Cases                         | 45 Cases    |               |
| Carton weight gross(kgs)    |             | 9.41                            |             |               |
| Outer carton dimensions(mm) |             | 390x324x357                     |             |               |